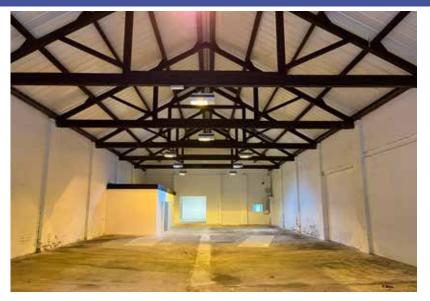

### **ACCOMMODATION**

The approximate gross internal areas are as follows:-

| Description            | Size        | Detail                      |
|------------------------|-------------|-----------------------------|
| Ground Floor Showroom  | 1,618 sq ft | Showroom plus extra offices |
| Ground Floor Warehouse | 3,846 sq ft | 7 Metre Eaves for racking   |