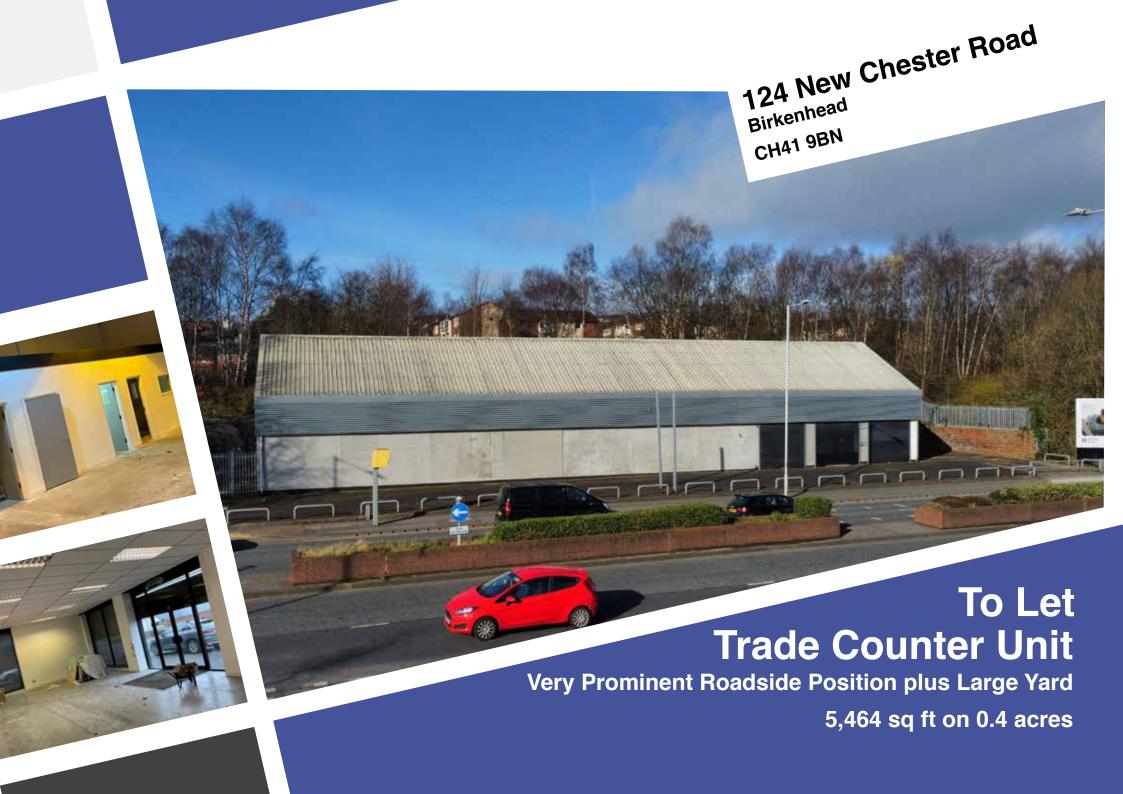

## 124 New Chester Road Birkenhead, Wirral CH41 9BN

### LOCATION

The premises are situated in a prominent position on New Chester Road just outside Birkenhead
Town Centre in a busy commercial district with a mix of retail and trade counter operators nearby.

### **ACCOMMODATION**

The approximate gross internal areas are as follows:-

| Description            | Size        | Detail                      |
|------------------------|-------------|-----------------------------|
| Ground Floor Showroom  | 1,618 sq ft | Showroom plus extra offices |
| Ground Floor Warehouse | 3,846 sq ft | 7 Metre Eaves for racking   |