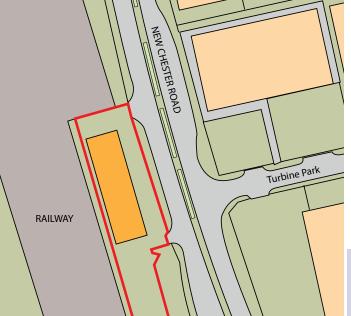

### LOCATION

The premises are situated in a prominent position on New Chester Road just outside Birkenhead
Town Centre in a busy commercial district with a mix of retail and trade counter operators nearby.