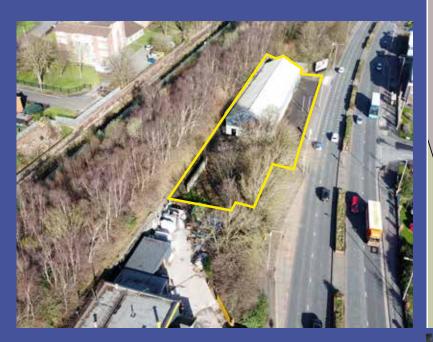

### LOCATION

The premises are situated in a prominent position on New Chester Road just outside Birkenhead
Town Centre in a busy commercial district with a mix of retail and trade counter operators nearby.