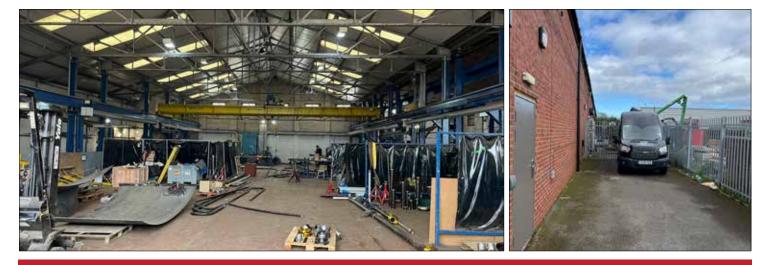

#### DESCRIPTION

The property comprises a warehouse on a street of similar units. The warehouse has good eaves height and internal granage. Outside there is a good sized yard with adequate room for car parking and loading to be created.