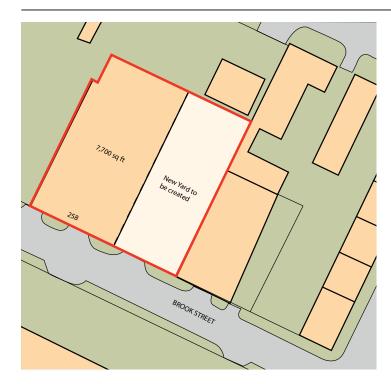

#### DESCRIPTION

The property comprises a warehouse on a street of similar units. The warehouse has good eaves height and internal granage. Outside there is a good sized yard with adequate room for car parking and loading to be created.

#### FLOOR AREAS

The areas set out below are measured in accordance with the RICS Code of Measuring Practice on a gross internal basis.

| Warehouse                 | 715 sq m | 7,700 sq ft |
|---------------------------|----------|-------------|
| External Yard             | 500 sq m | 600 sq yds  |
| Total Gross Internal Area | 715 sq m | 7,700 sq ft |