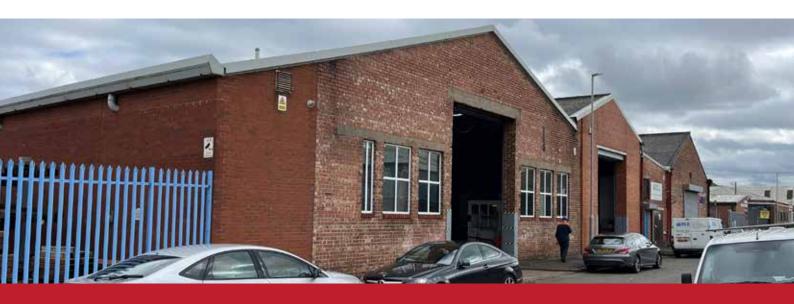

# tolet

258 Brook Street Birkenhead CH41 3PH Industrial Unit with Cranage 7,700 sq ft plus good sized yard

- Commercial Setting
- Close to City Centre
- Popular Location
- On Site Parking & Loading
- Cranage
- Good Eaves Height
- Suitable for many uses

#### DESCRIPTION

The property comprises a warehouse on a street of similar units. The warehouse has good eaves height and internal granage. Outside there is a good sized yard with adequate room for car parking and loading to be created.