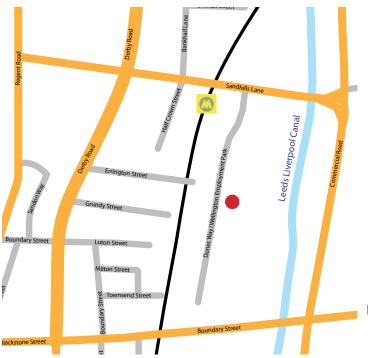

#### LOCATION

The property is situated within the popular Wellington Employment Park which is situated on Dunes Way which runs off Sandhills Lane approx 2 miles north of Liverpool City Centre.