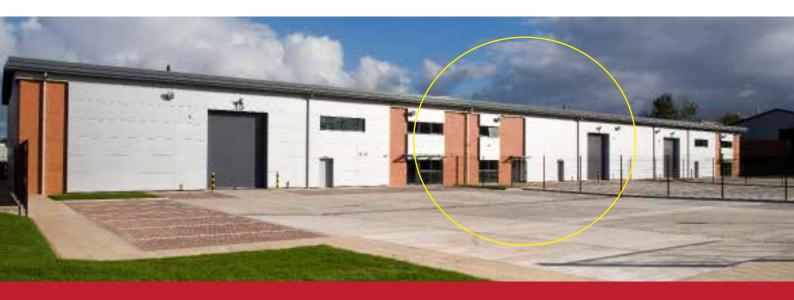

#### LOCATION

The property is situated within the popular Wellington Employment Park which is situated on Dunes Way which runs off Sandhills Lane approx 2 miles north of Liverpool City Centre.

#### DESCRIPTION

The property comprises an impressive modern warehouse on a complex of similar units built around 10 years ago by Langtree Group PLC. The warehouse and offices are fitted out to a high specification. Outside there is a good sized yard with adequate room for car parking and loading.