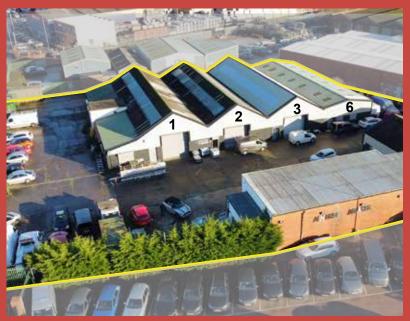

# **Wakefield Road Off Heysham Road Liverpool L30 6TZ**

Wakefield Business Park is located just off the A5036 is via Heysham Road at the McDonalds junction.

The property comprises a partially refurbished industrial estate with 7 units let to a variety of different tenants including motor trade and windo

# **MOBILE**

07595 219766

| Unit   | Tenant            | Floor Area   | Lease Expiry    | Rent per annum                                    |
|--------|-------------------|--------------|-----------------|---------------------------------------------------|
| Unit 1 | Ennis & McKibbin  | 4,116 sq ft  | 25 July 2026    | £20,800 rising to £26,800 from 25<br>January 2025 |
| Unit 2 | Gerrard Lofthouse | 2,872 sq ft  | 8 June 2025     | £15,600                                           |
| Unit 3 | Vacant            | 2,872 sq ft  |                 | Estimated £17,000                                 |
| Unit 4 | Ennis & McKibbin  | 1,956 sq ft  | 25 July 2026    | £11,440                                           |
| Unit 5 | Doug Cave         | 1,859 sq ft  | Holding Over    | £8,000                                            |
| Unit 6 | Switch Cars       | 2,872 sq ft  | To be Confirmed | £15,000                                           |
| Unit 7 | Saul Van Sales    | 1,881 sq ft  | Holding Over    | £13,000                                           |
|        |                   | 18,428 sq ft |                 | When fully let £104,840                           |