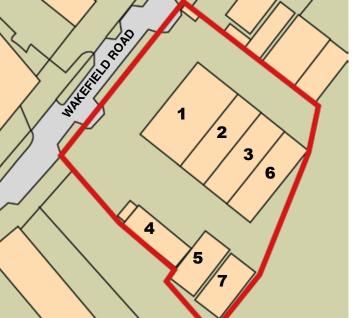

# **MOBILE**

07595 219766

| Unit   | Tenant            | Floor Area   | Lease Expiry    | Rent per annum                                    |
|--------|-------------------|--------------|-----------------|---------------------------------------------------|
| Unit 1 | Ennis & McKibbin  | 4,116 sq ft  | 25 July 2026    | £20,800 rising to £26,800 from 25<br>January 2025 |
| Unit 2 | Gerrard Lofthouse | 2,872 sq ft  | 8 June 2025     | £15,600                                           |
| Unit 3 | Vacant            | 2,872 sq ft  |                 | Estimated £17,000                                 |
| Unit 4 | Ennis & McKibbin  | 1,956 sq ft  | 25 July 2026    | £11,440                                           |
| Unit 5 | Doug Cave         | 1,859 sq ft  | Holding Over    | £8,000                                            |
| Unit 6 | Switch Cars       | 2,872 sq ft  | To be Confirmed | £15,000                                           |
| Unit 7 | Saul Van Sales    | 1,881 sq ft  | Holding Over    | £13,000                                           |
|        |                   | 18,428 sq ft |                 | When fully let £104,840                           |