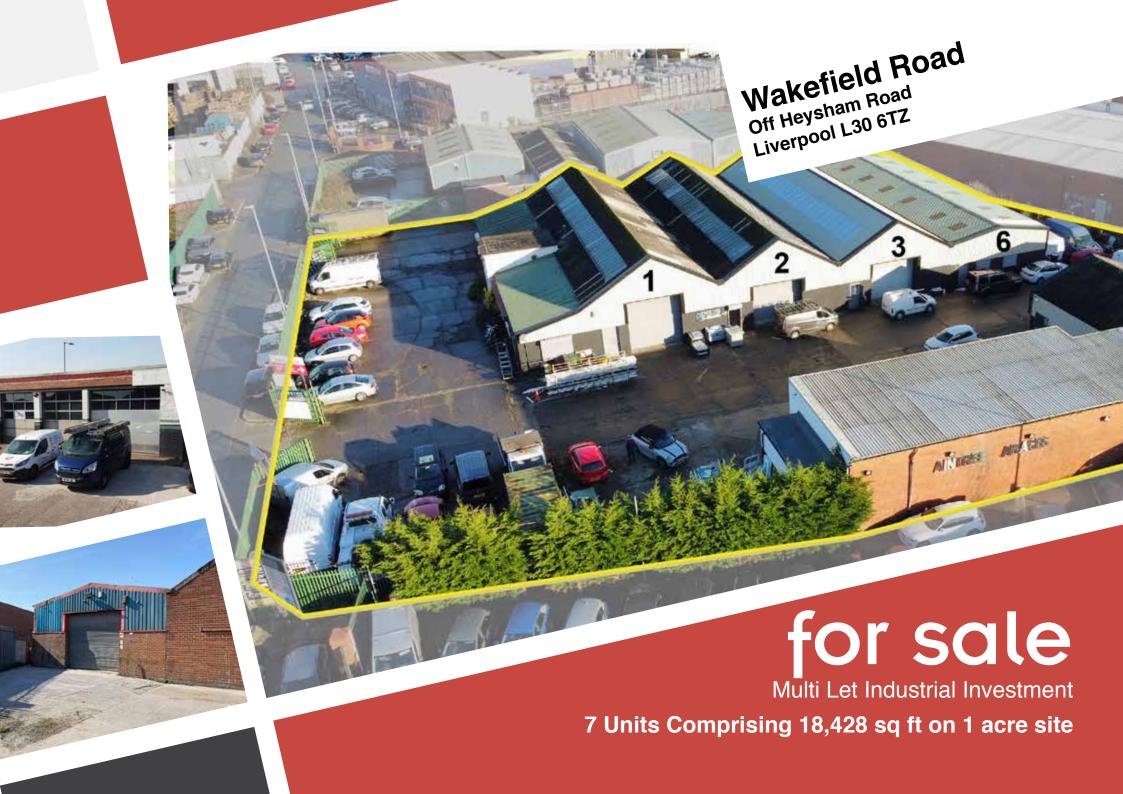

# **Wakefield Road Off Heysham Road Liverpool L30 6TZ**

Wakefield Business Park is located just off the A5036 is via Heysham Road at the McDonalds junction.

The property comprises a partially refurbished industrial estate with 7 units let to a variety of different tenants including motor trade and windo

# **MOBILE**

07595 219766

| Unit   | Tenant            | Floor Area   | Lease Expiry    | Rent per annum                                    |
|--------|-------------------|--------------|-----------------|---------------------------------------------------|
| Unit 1 | Ennis & McKibbin  | 4,116 sq ft  | 25 July 2026    | £20,800 rising to £26,800 from 25<br>January 2025 |
| Unit 2 | Gerrard Lofthouse | 2,872 sq ft  | 8 June 2025     | £15,600                                           |
| Unit 3 | Vacant            | 2,872 sq ft  |                 | Estimated £17,000                                 |
| Unit 4 | Ennis & McKibbin  | 1,956 sq ft  | 25 July 2026    | £11,440                                           |
| Unit 5 | Doug Cave         | 1,859 sq ft  | Holding Over    | £8,000                                            |
| Unit 6 | Switch Cars       | 2,872 sq ft  | To be Confirmed | £15,000                                           |
| Unit 7 | Saul Van Sales    | 1,881 sq ft  | Holding Over    | £13,000                                           |
|        |                   | 18,428 sq ft |                 | When fully let £104,840                           |