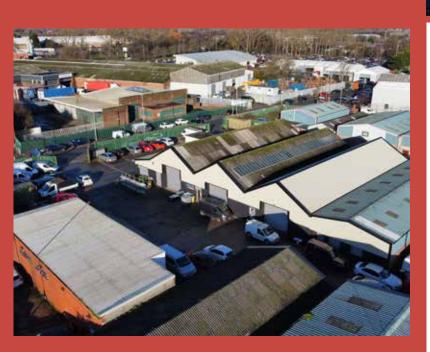

# **Wakefield Road Off Heysham Road Liverpool L30 6TZ**

Wakefield Business Park is located just off the A5036 is via Heysham Road at the McDonalds junction.

The property comprises a partially refurbished industrial estate with 7 units let to a variety of different tenants including motor trade and windo