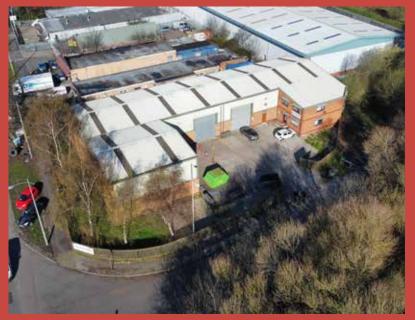

#### LOCATION

£65,000 per annum exclusive The property is situated on the Aintree Industrial Estate at the junction of Brookfield Drive and Higher Lane.

#### PRICE

£750.000

The property is situated in a quiet position on the estate which provides a secure and business friendly location.

#### DESCRIPTION

The property comprises an impressive factory warehouse complex with a feature two storey offices section within. The warehouse and offices are fitted out to a high specification. Outside there is a good sized yard with adequate room for car parking