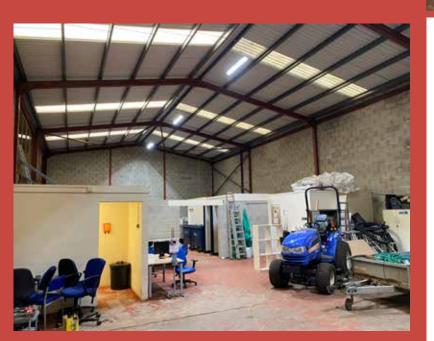

#### DESCRIPTION

The property comprises an impressive factory warehouse complex with a feature two storey offices section within. The warehouse and offices are fitted out to a high specification. Outside there is a good sized yard with adequate room for car parking

#### ACCOMMODATION

The approximate gross internal areas are as follows:-

| Description                                            |                       |  | Imperial                                         | Metric   |
|--------------------------------------------------------|-----------------------|--|--------------------------------------------------|----------|
| Warehouse                                              |                       |  | 8,042 sq ft                                      | 747 sq m |
| First Floor Offices                                    |                       |  | 852 sq ft                                        | 79 sq m  |
| Mezz                                                   |                       |  | 1,550 sq ft                                      | 144 sq m |
| Total                                                  |                       |  | 10,444 sq ft                                     | 970 sq m |
| RATING<br>Rateable Value<br>Rates Payable 23/24        | Value To be Confirmed |  | EPC<br>The property has an EPC rating of D1      |          |
| LEGAL COSTS   Each party to pay their own legal costs. |                       |  | VAT is payable on the rent and other outgoings:- |          |
|                                                        |                       |  |                                                  |          |