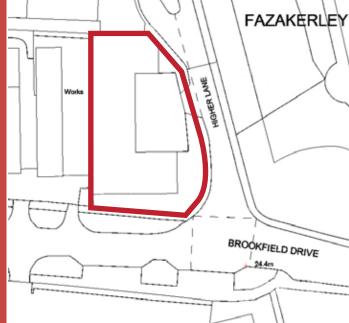

#### LOCATION

£65,000 per annum exclusive The property is situated on the Aintree Industrial Estate at the junction of Brookfield Drive and Higher Lane.

## **Higher Lane** Off Brookfield Drive Aintree Industrial Estate L9 7AU