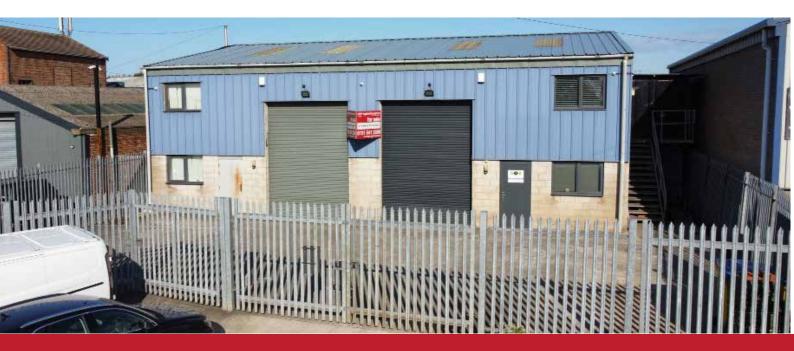

## 21a & b Carsthorne Road Hoylake CH47 4FB

2 x Office/Workshop Units and Yard each 1,181 sq ft (110 sq m)

- 2x Semi Detached Workshops
- Close to Town Centre
- Busy Location
- On Site Parking & Loading
- Quality Internal Offices in one Unit
- Private Yard Area

#### DESCRIPTION

The property comprises 2x semi detached two storey buildings with their own secure yard. It is currently fitted out as workshop and offices but could be repurposed for alternative uses subject to planning.