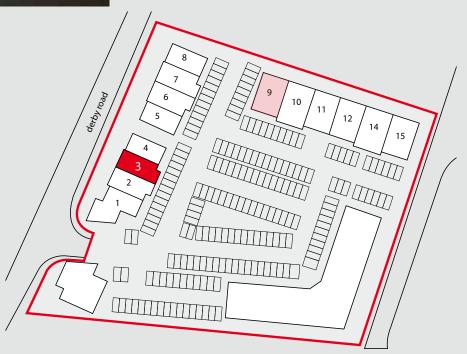

## **Unit 3 Connect Business Village**

For offices designed with your comfort in mind

- Suspended ceilings
- LG3 lighting with PIR sensors
- Perimeter trunking
- Gas central heating
- Fully alarmed
- Allocated on site parking