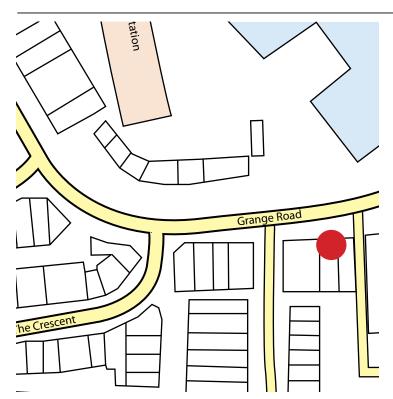

#### LOCATION

WestKirby is an affluent town on the Wirral located 10 miles to the east of Liverpool and 18 miles to the north of Chester The subject property fronts Grange Road on the entrance into the town centre from the east JD Wetherspoons are situated adjacent West Kirby Leisure Centre and Train Station are opposite.