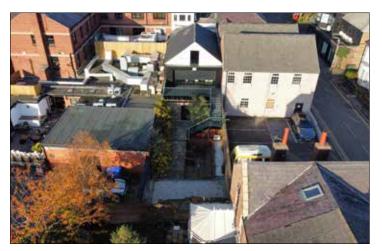

## **50 Grange Road**

West Kirby Wirral Merseyside CH48 4EF

Office/Leisure/Retail Opportunity
Deceptively Spacious Freehold
3,500 sq ft plus landscaped exterior and private parking

- Town Centre Location
- Fantastic transport links
- Highest Quality Fit out
- On Site Parking
- Quality Internal Offices
- · Landscaped Garden
- Flexible Space

#### **DESCRIPTION**

The property comprises a multifunctional building currently fitted out as high class offices. One of the best fit outs in the region. The building could be adapted for a variety of uses subject to planning.