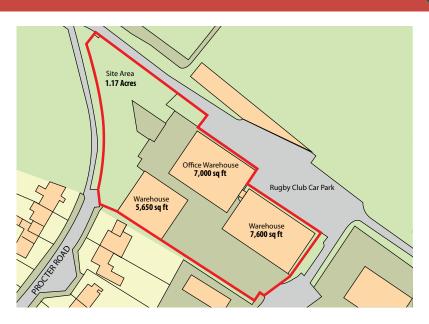

### **DESCRIPTION**

The property comprises a site of approx 1.2 acres with 3 warehouse buildings, 2 of which have their own offices

### **ACCOMMODATION**

The approximate net internal areas are as follows:-

| Description      | Size (sq ft) | Size (sq m) |
|------------------|--------------|-------------|
| Office Warehouse | 7,000 sq ft  | 650 sq m    |
| Warehouse 1      | 7,600 sq ft  | 706 sq m    |
| Warehouse 2      | 5,650 sq ft  | 524 sq m    |