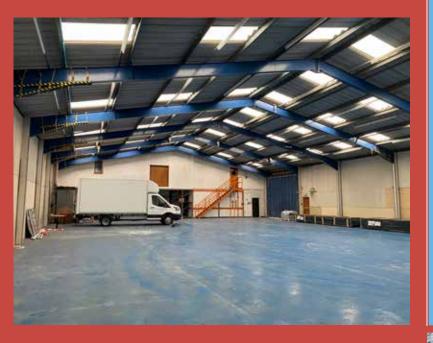

### **DESCRIPTION**

The property comprises a site of approx 1.2 acres with 3 warehouse buildings, 2 of which have their own offices

### **ACCOMMODATION**

The approximate net internal areas are as follows:-

| Description      | Size (sq ft) | Size (sq m) |
|------------------|--------------|-------------|
| Office Warehouse | 7,000 sq ft  | 650 sq m    |
| Warehouse 1      | 7,600 sq ft  | 706 sq m    |
| Warehouse 2      | 5,650 sq ft  | 524 sq m    |