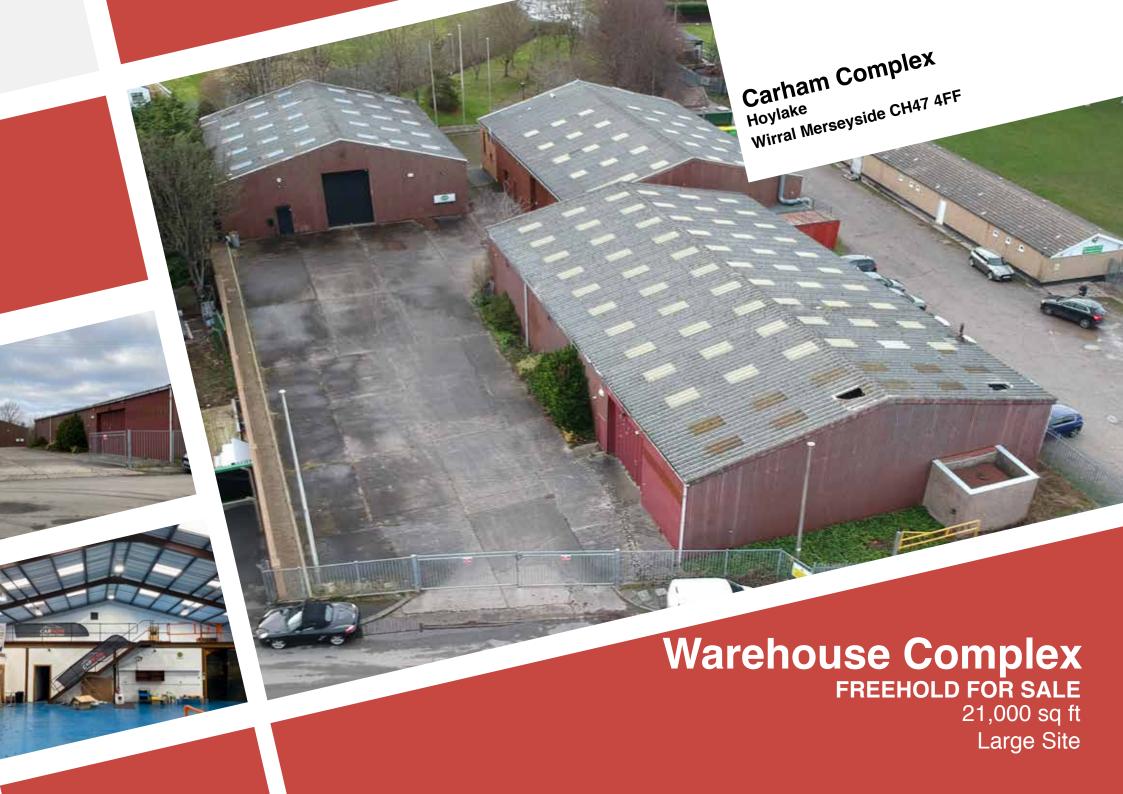

### **DESCRIPTION**

The property comprises a site of approx 1.2 acres with 3 warehouse buildings, 2 of which have their own offices

# Carham Complex Carr Lane Industrial Estate Wirral Merseyside CH47 4FF

### **ACCOMMODATION**

The approximate net internal areas are as follows:-

| Description      | Size (sq ft) | Size (sq m) |
|------------------|--------------|-------------|
| Office Warehouse | 7,000 sq ft  | 650 sq m    |
| Warehouse 1      | 7,600 sq ft  | 706 sq m    |
| Warehouse 2      | 5,650 sq ft  | 524 sq m    |