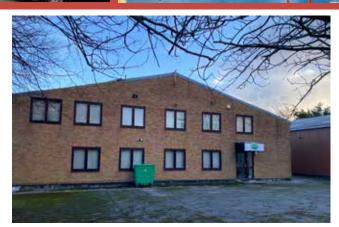

### **DESCRIPTION**

The property comprises a site of approx 1.2 acres with 3 warehouse buildings, 2 of which have their own offices

### **ACCOMMODATION**

The approximate net internal areas are as follows:-

| Description      | Size (sq ft) | Size (sq m) |
|------------------|--------------|-------------|
| Office Warehouse | 7,000 sq ft  | 650 sq m    |
| Warehouse 1      | 7,600 sq ft  | 706 sq m    |
| Warehouse 2      | 5,650 sq ft  | 524 sq m    |